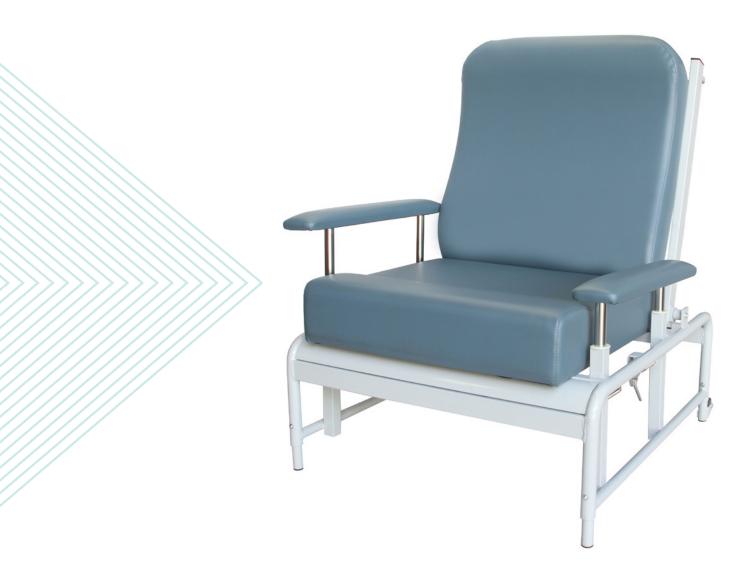

## **Embark Bariatric Chair**

The Embark Bariatric Chair was specially developed for Acute Care/Aged Care residence use, with a strong frame and high weight capacity, vinyl upholstery and tilt and move wheels to cater for the bariatric patient.

## **Product Benefits:**

- · Adjustable height
- High Contoured backrest incorporating lumbar support
- Contoured seat
- Padded drop down, removable arms for side transfer
- Adjustable seat depth
- · Standard with tilt and move wheels for ease of manouvrability